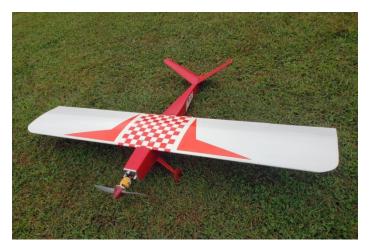

#### 2019 FAI F3D/F5D World Championships – Marysborough, Australia

The highlight of the year for me and many others was the 2019 FAI F3D/F5D World Championships for Pylon Racing Model Aircraft which were being held in our own country, our home state and our home club.

Much planning and lead-up work was going to be on display to the International Pylon Community and with many persons from far and wide coming together to showcase the 2019 FAI F3D/F5D World Championships for Pylon Racing Model Aircraft at the Maryborough Model Aero Club.