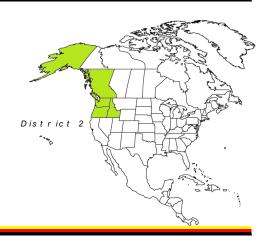

#### **2020 Race Schedule**

CDs need to start looking toward 2020 now and get your dates to Mike Helsel. Dates will be taken up quickly. Please be mindful of competitions that have had the same date for many years and do not overlap. If there are any concerns, call up the CD and talk it though. Include Mike Helsel in these conversations.

# 2020 NMPRA Q40 Championship race

The 2020 NMPRA Champ race is scheduled to be on the West coast. I will post a call out on the Forum after the 2019 race. West coast venues/clubs need to look ahead now and be ready

to make a commitment to host this race.