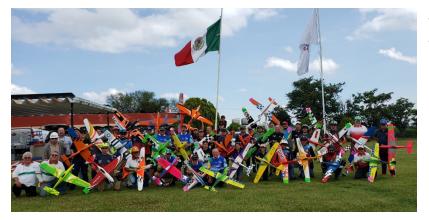

even more fun. Sunday we had second race, 6 rounds, with even better weather conditions resulting in superior engines performance, reducing hit times and making the competition tougher, lot of photo finish hits. You will find times are not so low because we are about 5,000 ft. over sea level but it did not affect the level of competition and fun!!!

We as a District 9 want to THANK YOU all guys for joining us; we know we didn't do so good with the event promotion but we hope this is just the beginning. From now and on, this will be the major Q40 race held at District 9 with international character or scope; then you are all invited to come, compete and enjoy.

Me as a District 9 VP will look forward to be officially sanctioned by AMA and make this race part of the NMPRA Q40 Championship.



With no more words, I would like to share with you some quite more descriptive photos.





JIMES LIME 3th Saturday



PEDRO MARIN, 2<sup>nd</sup> Saturday



MANUEL RICO, 3th Sunday



ALEX VAZQUEZ, 1<sup>st</sup> and Best Time Saturday



SALVADOR BARRIOS, 2nd and Best Time Sunday



EDUARDO GUZMAN, 1st Sunday

# 15 SEPT 19 Ordered By Points After 6 Rounds Q40 Name Low Time 1 GUZMAN EDUARDO 1:09.58 2 SALVADOR BARRIOS \*\* 1:06.54 Low Time Points 2 SALVADOR BARRIO 3 RICO MANUEL 4 ALEX VAZQUEZ 5 PEDRO MARIN 6 MATA JOSE A 7 ANGEL GARCIA 8 RICH BEERS 9 COBIAN ENRIQUE 10 MATA CARLOS 1:06.72 1:07.50 1:12.20 1:08.25 1:08.75 1:08.83 1:15.50 10 MATA CARLOS 11 FRANCISCO IVICH 12 EFRAIN PASTRANA 13 MATA JOSE JR 14 PATY ORTIZ 15 IZQUIERDO OCTAVIO 16 MARIVALDO CAMPOS 17 SANDRO DE SANZO 18 MARCELO C